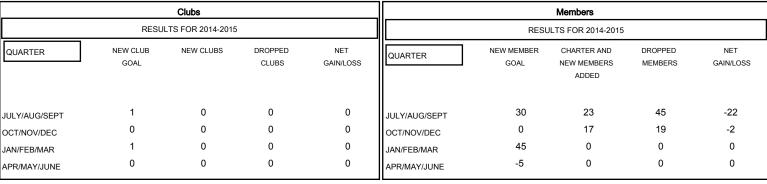

## MONTHLY MEMBERSHIP PROGRESS REPORT

District 25 D

Results as of: 11/30/2014

GMT: THOMAS MATNEY LOCATION INDIANA GMT CA 1



## GOALS AND ACTUAL NEW CLUBS CUMULATIVE



## GOALS AND ACTUAL MEMBERS CUMULATIVE



| DROPPED CLUBS: 0  DROPPED MEMBERS |               | 17 CLUBS OF 51 ADDED 1 OR MORE NEW MEMBERS | GENDER DISTRIBU<br>MALE<br>FEMALE | TION<br>1,155 (78.57%)<br>315 (21.43%) |            |
|-----------------------------------|---------------|--------------------------------------------|-----------------------------------|----------------------------------------|------------|
| DECEASED CLUB CANCELLED OTHER     | 10<br>0<br>54 | CLICK HERE FOR HEALTH ASSESSMENT DATA      |                                   |                                        | 258<br>128 |
| TOTAL                             | 64            |                                            | NON-HEAD OF HOUSEHOLD             |