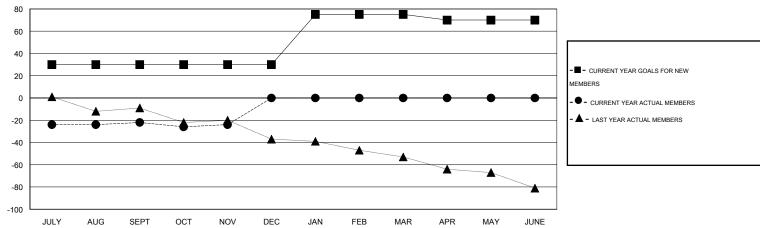

## GOALS AND ACTUAL MEMBERS CUMULATIVE

| DROPPED CLUBS: 0  DROPPED MEMBERS |               | 17 CLUBS OF 51 ADDED 1 OR MORE NEW MEMBERS | GENDER DISTRIBU<br>MALE<br>FEMALE | TION<br>1,155 (78.57%)<br>315 (21.43%) |            |
|-----------------------------------|---------------|--------------------------------------------|-----------------------------------|----------------------------------------|------------|
| DECEASED CLUB CANCELLED OTHER     | 10<br>0<br>54 | CLICK HERE FOR HEALTH ASSESSMENT DATA      |                                   |                                        | 258<br>128 |
| TOTAL                             | 64            |                                            | NON-HEAD OF HOUSEHOLD             |                                        | 130        |